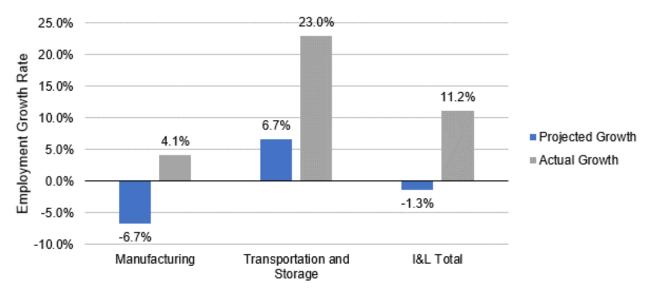

#### Estimated Employment Growth has Lagged Actual Employment Growth (2010-2020)

Source: UKCES 2012, ONS Workforce by Industry (SIC, 2007), 2022, Savills